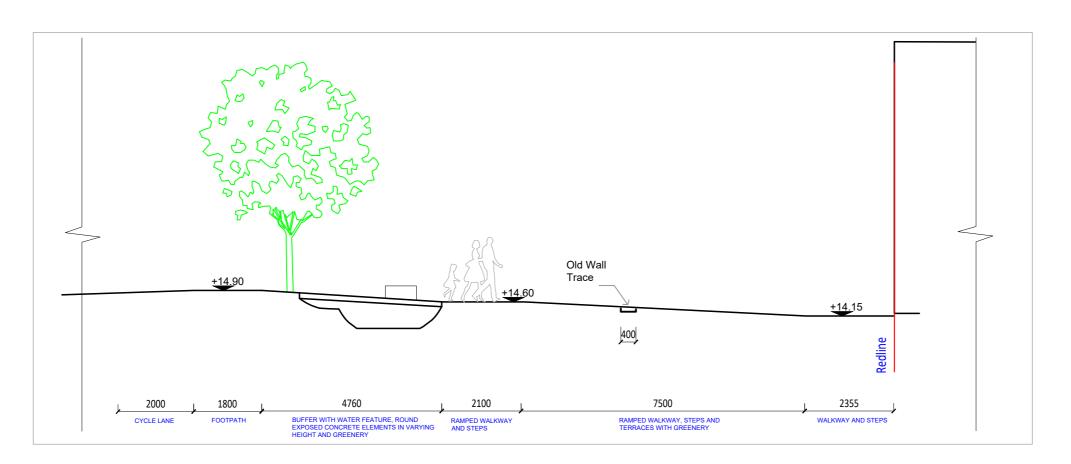

## Copyright of Turley and Arrow Architects ApS

This drawing is for illustrative purposes only and should not be used any construction or estimation purposes. To be scaled for planning application purposes only. No liability or responsibility is accepted an from reliance upon the information contained within this drawing.



## SECTION P-P 1:50



## SECTION D-D 1:50



SECTION E-E 1:50

**Louth County Council** Westgate 2040, Drogheda DRAWING Sections P-P, D-D and E-E George's Square PROJECT NUMBER LOUB3004 DRAWING NUMBER AUTHOR LOUX3001-P-000-117-A STATUS REVISION N/A 1:100 @ A2 28.08.2023 ADDRESS Turley 40 Queen Square, Bristol BS1 4QP ARROW Nørre Farimagsgade 13, Mezz. Th. 1364 Copenhagen K