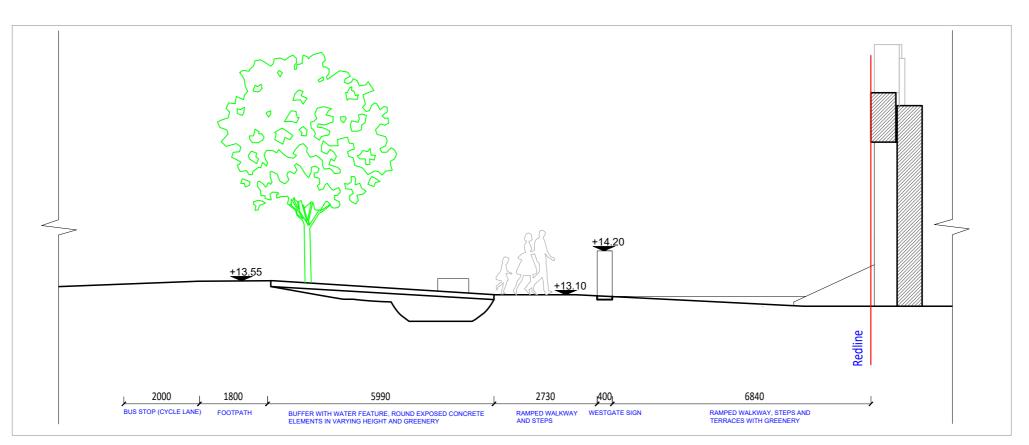

## SECTION D-D 1:50

SECTION E-E 1:50

**Louth County Council** Westgate 2040, Drogheda DRAWING Sections P-P, D-D and E-E George's Square PROJECT NUMBER LOUB3004 DRAWING NUMBER AUTHOR LOUX3001-P-000-117-A STATUS REVISION N/A 1:100 @ A2 28.08.2023 ADDRESS Turley 40 Queen Square, Bristol BS1 4QP ARROW Nørre Farimagsgade 13, Mezz. Th. 1364 Copenhagen K