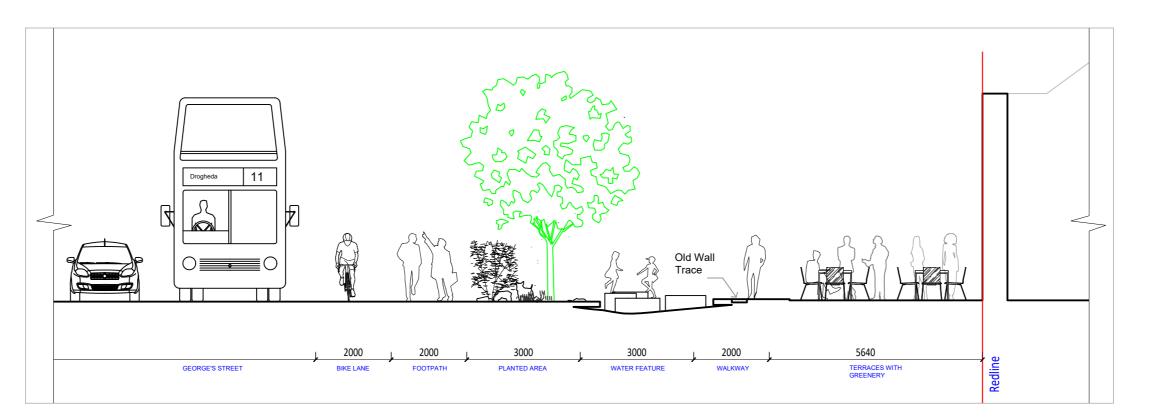

## SECTION D-D 1:50

SECTION E-E 1:50

**Louth County Council** Westgate 2040, Drogheda DRAWING Sections P-P, D-D and E-E George's Square PROJECT NUMBER LOUB3004 DRAWING NUMBER AUTHOR LOUX3001-P-000-117-A STATUS REVISION N/A 1:100 @ A2 28.08.2023 ADDRESS Turley 40 Queen Square, Bristol BS1 4QP ARROW Nørre Farimagsgade 13, Mezz. Th. 1364 Copenhagen K